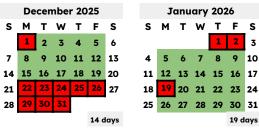

## **IMPORTANT DATES**

| 1st Semester                      |                                         |  |  |  |
|-----------------------------------|-----------------------------------------|--|--|--|
| August 11, 2025                   | Staff In-service                        |  |  |  |
| August 12, 2025                   | Staff In-service                        |  |  |  |
| August 12, 2025                   | Open House Picnic 3:30-7:00 PM          |  |  |  |
| August 13, 2025                   | Staff In-service                        |  |  |  |
| August 14, 2025                   | Staff In-service                        |  |  |  |
| August 15, 2025                   | First Day of School                     |  |  |  |
| September 1, 2025                 | Labor Day-Building Closed               |  |  |  |
| October 13, 2025                  | Columbus Day-Building Closed            |  |  |  |
| October 24, 2025                  | Staff In-service                        |  |  |  |
| November 4, 2025                  | Staff In-service                        |  |  |  |
| November 11, 2025                 | Veterans Day-Building Closed            |  |  |  |
| November 19, 2025                 | Staff In-service                        |  |  |  |
| November 25, 2025                 | Parent-Teacher Conferences 3:30-7:00 PM |  |  |  |
| November 26-December 1, 2025      | Thanksgiving Break-Building Closed      |  |  |  |
| December 22, 2025-January 2, 2026 | Christmas Break-Building Closed         |  |  |  |

| zna semester           |                                                |  |  |  |
|------------------------|------------------------------------------------|--|--|--|
| January 5, 2026        | Return from Christmas Break                    |  |  |  |
| January 19, 2026       | Martin Luther King Jr. Holiday-Building Closed |  |  |  |
| February 12, 2026      | Parent-Teacher Conferences 3:30-7:00 PM        |  |  |  |
| February 13-16, 2026   | President's Holiday - Building Closed          |  |  |  |
| April 3-April 10, 2026 | Spring Break-Building Closed                   |  |  |  |
| May 21, 2026           | Students Last Day of School                    |  |  |  |
| May 22, 2026           | Records Day                                    |  |  |  |