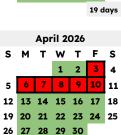

| zna semester           |                                                |  |  |  |
|------------------------|------------------------------------------------|--|--|--|
| January 5, 2026        | Return from Christmas Break                    |  |  |  |
| January 19, 2026       | Martin Luther King Jr. Holiday-Building Closed |  |  |  |
| February 12, 2026      | Parent-Teacher Conferences 3:30-7:00 PM        |  |  |  |
| February 13-16, 2026   | President's Holiday - Building Closed          |  |  |  |
| April 3-April 10, 2026 | Spring Break-Building Closed                   |  |  |  |
| May 21, 2026           | Students Last Day of School                    |  |  |  |
| May 22, 2026           | Records Day                                    |  |  |  |